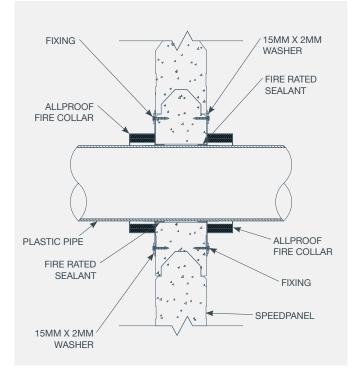

## SPEEDPANEL INSTALLATION DETAILS:

Fixing: Collars tested using 10G x 38mm needle point screws with Ø15mm x 2mm thick washers.

Note: Intumescent sealant installed between Speedpanel and collar where profile changes (see 'Profile Detail').