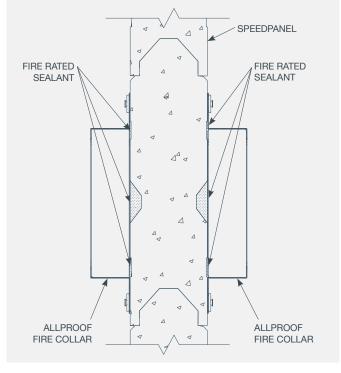

## SPEEDPANEL PROFILE DETAIL:

Fixing: Collars tested using 10G x 38mm needle point screws with Ø15mm x 2mm thick washers.

Note: Intumescent sealant installed between Speedpanel and collar where profile changes (see 'Profile Detail').